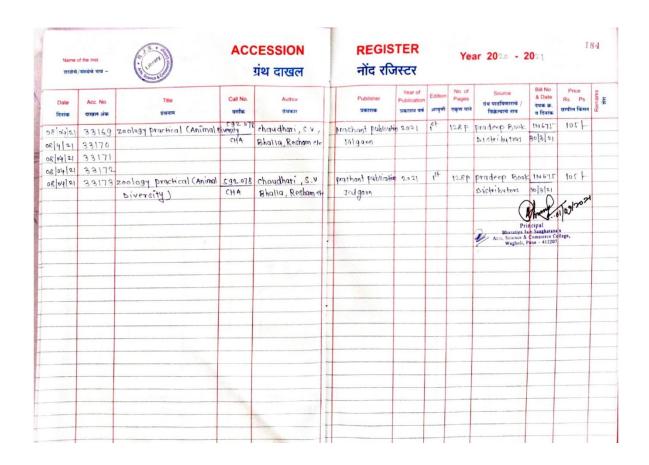

# **Accession Register 2020-2021**

|                | of the Inst.<br>/संस्थेचे नाव - | B.J.S.<br>Library 3  |                     | ZESSION<br>ग्रंथ दाखल | REGIS<br>नोंद रजि    | Charles and the Control of the Contr | Year 2020 - 2021 |                              |                                                   |                                            |                              | 33     |
|----------------|---------------------------------|----------------------|---------------------|-----------------------|----------------------|--------------------------------------------------------------------------------------------------------------------------------------------------------------------------------------------------------------------------------------------------------------------------------------------------------------------------------------------------------------------------------------------------------------------------------------------------------------------------------------------------------------------------------------------------------------------------------------------------------------------------------------------------------------------------------------------------------------------------------------------------------------------------------------------------------------------------------------------------------------------------------------------------------------------------------------------------------------------------------------------------------------------------------------------------------------------------------------------------------------------------------------------------------------------------------------------------------------------------------------------------------------------------------------------------------------------------------------------------------------------------------------------------------------------------------------------------------------------------------------------------------------------------------------------------------------------------------------------------------------------------------------------------------------------------------------------------------------------------------------------------------------------------------------------------------------------------------------------------------------------------------------------------------------------------------------------------------------------------------------------------------------------------------------------------------------------------------------------------------------------------------|------------------|------------------------------|---------------------------------------------------|--------------------------------------------|------------------------------|--------|
| Date<br>दिनांक | Acc. No<br>दाखल अंक             | Title<br>ग्रंथनाम    | Call No.<br>वर्गांक | Author<br>ग्रंथकार    | Pubilsher<br>प्रकाशक | Year of<br>Publication<br>प्रकाशन वर्ष                                                                                                                                                                                                                                                                                                                                                                                                                                                                                                                                                                                                                                                                                                                                                                                                                                                                                                                                                                                                                                                                                                                                                                                                                                                                                                                                                                                                                                                                                                                                                                                                                                                                                                                                                                                                                                                                                                                                                                                                                                                                                         | Edition<br>आवृती | No. of<br>Pages<br>एकूण पाने | Source<br>ग्रंथ पाठविणाराचे /<br>विक्रेत्याचे नाव | Bill No<br>& Date<br>देवक क्र.<br>व दिनांक | Price<br>Rs Ps<br>उपपील कियन | pmarks |
| 08 04 21       | 33144                           | Applied Zoology - II | 628.96<br>CHA       | chaudhari, s.v.,      | Prashant             | 2021                                                                                                                                                                                                                                                                                                                                                                                                                                                                                                                                                                                                                                                                                                                                                                                                                                                                                                                                                                                                                                                                                                                                                                                                                                                                                                                                                                                                                                                                                                                                                                                                                                                                                                                                                                                                                                                                                                                                                                                                                                                                                                                           | 181-             | 232 p                        | Pradeep Book                                      |                                            | 17/5 -                       | a.     |
| • el lo.       | 33145                           |                      | CHA                 | Jawale, chetan ex-    | Publications.        |                                                                                                                                                                                                                                                                                                                                                                                                                                                                                                                                                                                                                                                                                                                                                                                                                                                                                                                                                                                                                                                                                                                                                                                                                                                                                                                                                                                                                                                                                                                                                                                                                                                                                                                                                                                                                                                                                                                                                                                                                                                                                                                                |                  |                              | Distributon                                       | 30/3/21                                    | 1121                         |        |
|                | 33146                           |                      | -                   |                       | -                    |                                                                                                                                                                                                                                                                                                                                                                                                                                                                                                                                                                                                                                                                                                                                                                                                                                                                                                                                                                                                                                                                                                                                                                                                                                                                                                                                                                                                                                                                                                                                                                                                                                                                                                                                                                                                                                                                                                                                                                                                                                                                                                                                |                  |                              |                                                   |                                            |                              |        |
|                | 33147                           |                      |                     |                       | -                    |                                                                                                                                                                                                                                                                                                                                                                                                                                                                                                                                                                                                                                                                                                                                                                                                                                                                                                                                                                                                                                                                                                                                                                                                                                                                                                                                                                                                                                                                                                                                                                                                                                                                                                                                                                                                                                                                                                                                                                                                                                                                                                                                |                  |                              |                                                   |                                            |                              |        |
|                | 33148                           |                      | +                   |                       |                      |                                                                                                                                                                                                                                                                                                                                                                                                                                                                                                                                                                                                                                                                                                                                                                                                                                                                                                                                                                                                                                                                                                                                                                                                                                                                                                                                                                                                                                                                                                                                                                                                                                                                                                                                                                                                                                                                                                                                                                                                                                                                                                                                | -                |                              |                                                   |                                            |                              |        |
|                | 33149                           |                      | -                   |                       |                      |                                                                                                                                                                                                                                                                                                                                                                                                                                                                                                                                                                                                                                                                                                                                                                                                                                                                                                                                                                                                                                                                                                                                                                                                                                                                                                                                                                                                                                                                                                                                                                                                                                                                                                                                                                                                                                                                                                                                                                                                                                                                                                                                |                  |                              |                                                   |                                            |                              |        |
|                | 33150                           |                      | +                   |                       |                      |                                                                                                                                                                                                                                                                                                                                                                                                                                                                                                                                                                                                                                                                                                                                                                                                                                                                                                                                                                                                                                                                                                                                                                                                                                                                                                                                                                                                                                                                                                                                                                                                                                                                                                                                                                                                                                                                                                                                                                                                                                                                                                                                |                  | -                            |                                                   | -                                          |                              |        |
|                | 33121                           |                      | -                   |                       |                      |                                                                                                                                                                                                                                                                                                                                                                                                                                                                                                                                                                                                                                                                                                                                                                                                                                                                                                                                                                                                                                                                                                                                                                                                                                                                                                                                                                                                                                                                                                                                                                                                                                                                                                                                                                                                                                                                                                                                                                                                                                                                                                                                |                  |                              |                                                   | -                                          |                              |        |
|                | 33122                           |                      | -                   |                       |                      |                                                                                                                                                                                                                                                                                                                                                                                                                                                                                                                                                                                                                                                                                                                                                                                                                                                                                                                                                                                                                                                                                                                                                                                                                                                                                                                                                                                                                                                                                                                                                                                                                                                                                                                                                                                                                                                                                                                                                                                                                                                                                                                                |                  |                              |                                                   | -                                          |                              |        |
| 08/04/21       |                                 |                      | -                   |                       |                      |                                                                                                                                                                                                                                                                                                                                                                                                                                                                                                                                                                                                                                                                                                                                                                                                                                                                                                                                                                                                                                                                                                                                                                                                                                                                                                                                                                                                                                                                                                                                                                                                                                                                                                                                                                                                                                                                                                                                                                                                                                                                                                                                |                  |                              |                                                   | -                                          |                              |        |
| -              | 33154                           |                      | -                   |                       |                      |                                                                                                                                                                                                                                                                                                                                                                                                                                                                                                                                                                                                                                                                                                                                                                                                                                                                                                                                                                                                                                                                                                                                                                                                                                                                                                                                                                                                                                                                                                                                                                                                                                                                                                                                                                                                                                                                                                                                                                                                                                                                                                                                |                  |                              |                                                   | -                                          | -                            | -      |
| 08 04 21       |                                 |                      |                     |                       |                      |                                                                                                                                                                                                                                                                                                                                                                                                                                                                                                                                                                                                                                                                                                                                                                                                                                                                                                                                                                                                                                                                                                                                                                                                                                                                                                                                                                                                                                                                                                                                                                                                                                                                                                                                                                                                                                                                                                                                                                                                                                                                                                                                |                  | -                            |                                                   | -                                          | -                            | -      |
| 08/04/21       |                                 |                      |                     |                       |                      |                                                                                                                                                                                                                                                                                                                                                                                                                                                                                                                                                                                                                                                                                                                                                                                                                                                                                                                                                                                                                                                                                                                                                                                                                                                                                                                                                                                                                                                                                                                                                                                                                                                                                                                                                                                                                                                                                                                                                                                                                                                                                                                                |                  | -                            |                                                   | -                                          | -                            | -      |
| 08/04/21       |                                 |                      | 1                   |                       |                      |                                                                                                                                                                                                                                                                                                                                                                                                                                                                                                                                                                                                                                                                                                                                                                                                                                                                                                                                                                                                                                                                                                                                                                                                                                                                                                                                                                                                                                                                                                                                                                                                                                                                                                                                                                                                                                                                                                                                                                                                                                                                                                                                |                  | -                            |                                                   | -                                          | -                            | -      |
| 08 04 21       | 33158                           |                      |                     |                       |                      |                                                                                                                                                                                                                                                                                                                                                                                                                                                                                                                                                                                                                                                                                                                                                                                                                                                                                                                                                                                                                                                                                                                                                                                                                                                                                                                                                                                                                                                                                                                                                                                                                                                                                                                                                                                                                                                                                                                                                                                                                                                                                                                                |                  |                              |                                                   | -                                          | -                            | -      |
| 08/04/51       | 33159                           |                      | 1                   |                       |                      |                                                                                                                                                                                                                                                                                                                                                                                                                                                                                                                                                                                                                                                                                                                                                                                                                                                                                                                                                                                                                                                                                                                                                                                                                                                                                                                                                                                                                                                                                                                                                                                                                                                                                                                                                                                                                                                                                                                                                                                                                                                                                                                                |                  |                              | -                                                 | -                                          | -                            | -      |
| 08/04/21       | 33160                           |                      |                     |                       |                      |                                                                                                                                                                                                                                                                                                                                                                                                                                                                                                                                                                                                                                                                                                                                                                                                                                                                                                                                                                                                                                                                                                                                                                                                                                                                                                                                                                                                                                                                                                                                                                                                                                                                                                                                                                                                                                                                                                                                                                                                                                                                                                                                | -                | -                            |                                                   | +                                          | -                            | +      |
| 08/04/21       | 33161                           |                      |                     |                       |                      |                                                                                                                                                                                                                                                                                                                                                                                                                                                                                                                                                                                                                                                                                                                                                                                                                                                                                                                                                                                                                                                                                                                                                                                                                                                                                                                                                                                                                                                                                                                                                                                                                                                                                                                                                                                                                                                                                                                                                                                                                                                                                                                                |                  |                              |                                                   | -                                          | -                            | +      |
| 08/04/21       |                                 |                      |                     |                       |                      |                                                                                                                                                                                                                                                                                                                                                                                                                                                                                                                                                                                                                                                                                                                                                                                                                                                                                                                                                                                                                                                                                                                                                                                                                                                                                                                                                                                                                                                                                                                                                                                                                                                                                                                                                                                                                                                                                                                                                                                                                                                                                                                                |                  | -                            |                                                   | +                                          | -                            | +      |
| 08/04/21       |                                 |                      |                     |                       |                      |                                                                                                                                                                                                                                                                                                                                                                                                                                                                                                                                                                                                                                                                                                                                                                                                                                                                                                                                                                                                                                                                                                                                                                                                                                                                                                                                                                                                                                                                                                                                                                                                                                                                                                                                                                                                                                                                                                                                                                                                                                                                                                                                |                  | -                            |                                                   | +                                          |                              | -      |
| 08/04/21       |                                 | zoology practical    | 592.078             | chaudhari, s.v.,      | prachant publication | 2021                                                                                                                                                                                                                                                                                                                                                                                                                                                                                                                                                                                                                                                                                                                                                                                                                                                                                                                                                                                                                                                                                                                                                                                                                                                                                                                                                                                                                                                                                                                                                                                                                                                                                                                                                                                                                                                                                                                                                                                                                                                                                                                           | pt-              | 1280                         | prodeep Book                                      | M675                                       | 105                          | -      |
| ,              |                                 | (Animal Diversity)   | CHA                 | Bhalla, Resham ete    | Jalgaon              |                                                                                                                                                                                                                                                                                                                                                                                                                                                                                                                                                                                                                                                                                                                                                                                                                                                                                                                                                                                                                                                                                                                                                                                                                                                                                                                                                                                                                                                                                                                                                                                                                                                                                                                                                                                                                                                                                                                                                                                                                                                                                                                                | ,                | 1                            | Netholitzi (                                      | 30/3/2                                     |                              | -      |
| 08/4/21        | 33165                           | 0                    |                     |                       |                      |                                                                                                                                                                                                                                                                                                                                                                                                                                                                                                                                                                                                                                                                                                                                                                                                                                                                                                                                                                                                                                                                                                                                                                                                                                                                                                                                                                                                                                                                                                                                                                                                                                                                                                                                                                                                                                                                                                                                                                                                                                                                                                                                |                  |                              | e transfer an                                     |                                            | 1                            | +      |
| 08/4/21        | 33166                           |                      |                     |                       |                      |                                                                                                                                                                                                                                                                                                                                                                                                                                                                                                                                                                                                                                                                                                                                                                                                                                                                                                                                                                                                                                                                                                                                                                                                                                                                                                                                                                                                                                                                                                                                                                                                                                                                                                                                                                                                                                                                                                                                                                                                                                                                                                                                |                  |                              |                                                   |                                            |                              | 1      |
| 08   04   2    | 33167                           |                      |                     |                       |                      |                                                                                                                                                                                                                                                                                                                                                                                                                                                                                                                                                                                                                                                                                                                                                                                                                                                                                                                                                                                                                                                                                                                                                                                                                                                                                                                                                                                                                                                                                                                                                                                                                                                                                                                                                                                                                                                                                                                                                                                                                                                                                                                                |                  |                              |                                                   |                                            |                              |        |
|                | 33/68                           |                      |                     |                       |                      |                                                                                                                                                                                                                                                                                                                                                                                                                                                                                                                                                                                                                                                                                                                                                                                                                                                                                                                                                                                                                                                                                                                                                                                                                                                                                                                                                                                                                                                                                                                                                                                                                                                                                                                                                                                                                                                                                                                                                                                                                                                                                                                                |                  |                              |                                                   |                                            |                              |        |
|                |                                 |                      |                     |                       |                      |                                                                                                                                                                                                                                                                                                                                                                                                                                                                                                                                                                                                                                                                                                                                                                                                                                                                                                                                                                                                                                                                                                                                                                                                                                                                                                                                                                                                                                                                                                                                                                                                                                                                                                                                                                                                                                                                                                                                                                                                                                                                                                                                |                  |                              |                                                   |                                            |                              |        |
|                |                                 |                      |                     |                       |                      |                                                                                                                                                                                                                                                                                                                                                                                                                                                                                                                                                                                                                                                                                                                                                                                                                                                                                                                                                                                                                                                                                                                                                                                                                                                                                                                                                                                                                                                                                                                                                                                                                                                                                                                                                                                                                                                                                                                                                                                                                                                                                                                                |                  |                              |                                                   |                                            |                              |        |